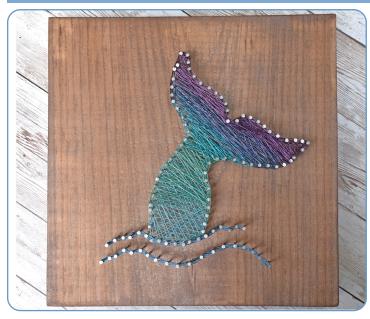

Place mermaid image as desired on the the wooden board. Hammer nails along the template and remove paper outline when finished. Start with lighter color, wrap wire around nails in random pattern.

Continue with the the darker colors and overlap to blend.

Wrap end of wire around nail or trim excess with a flush cutter. Outline each section with wire to form a border.

Weave the wire in between the nails to form solid lines for the waves.