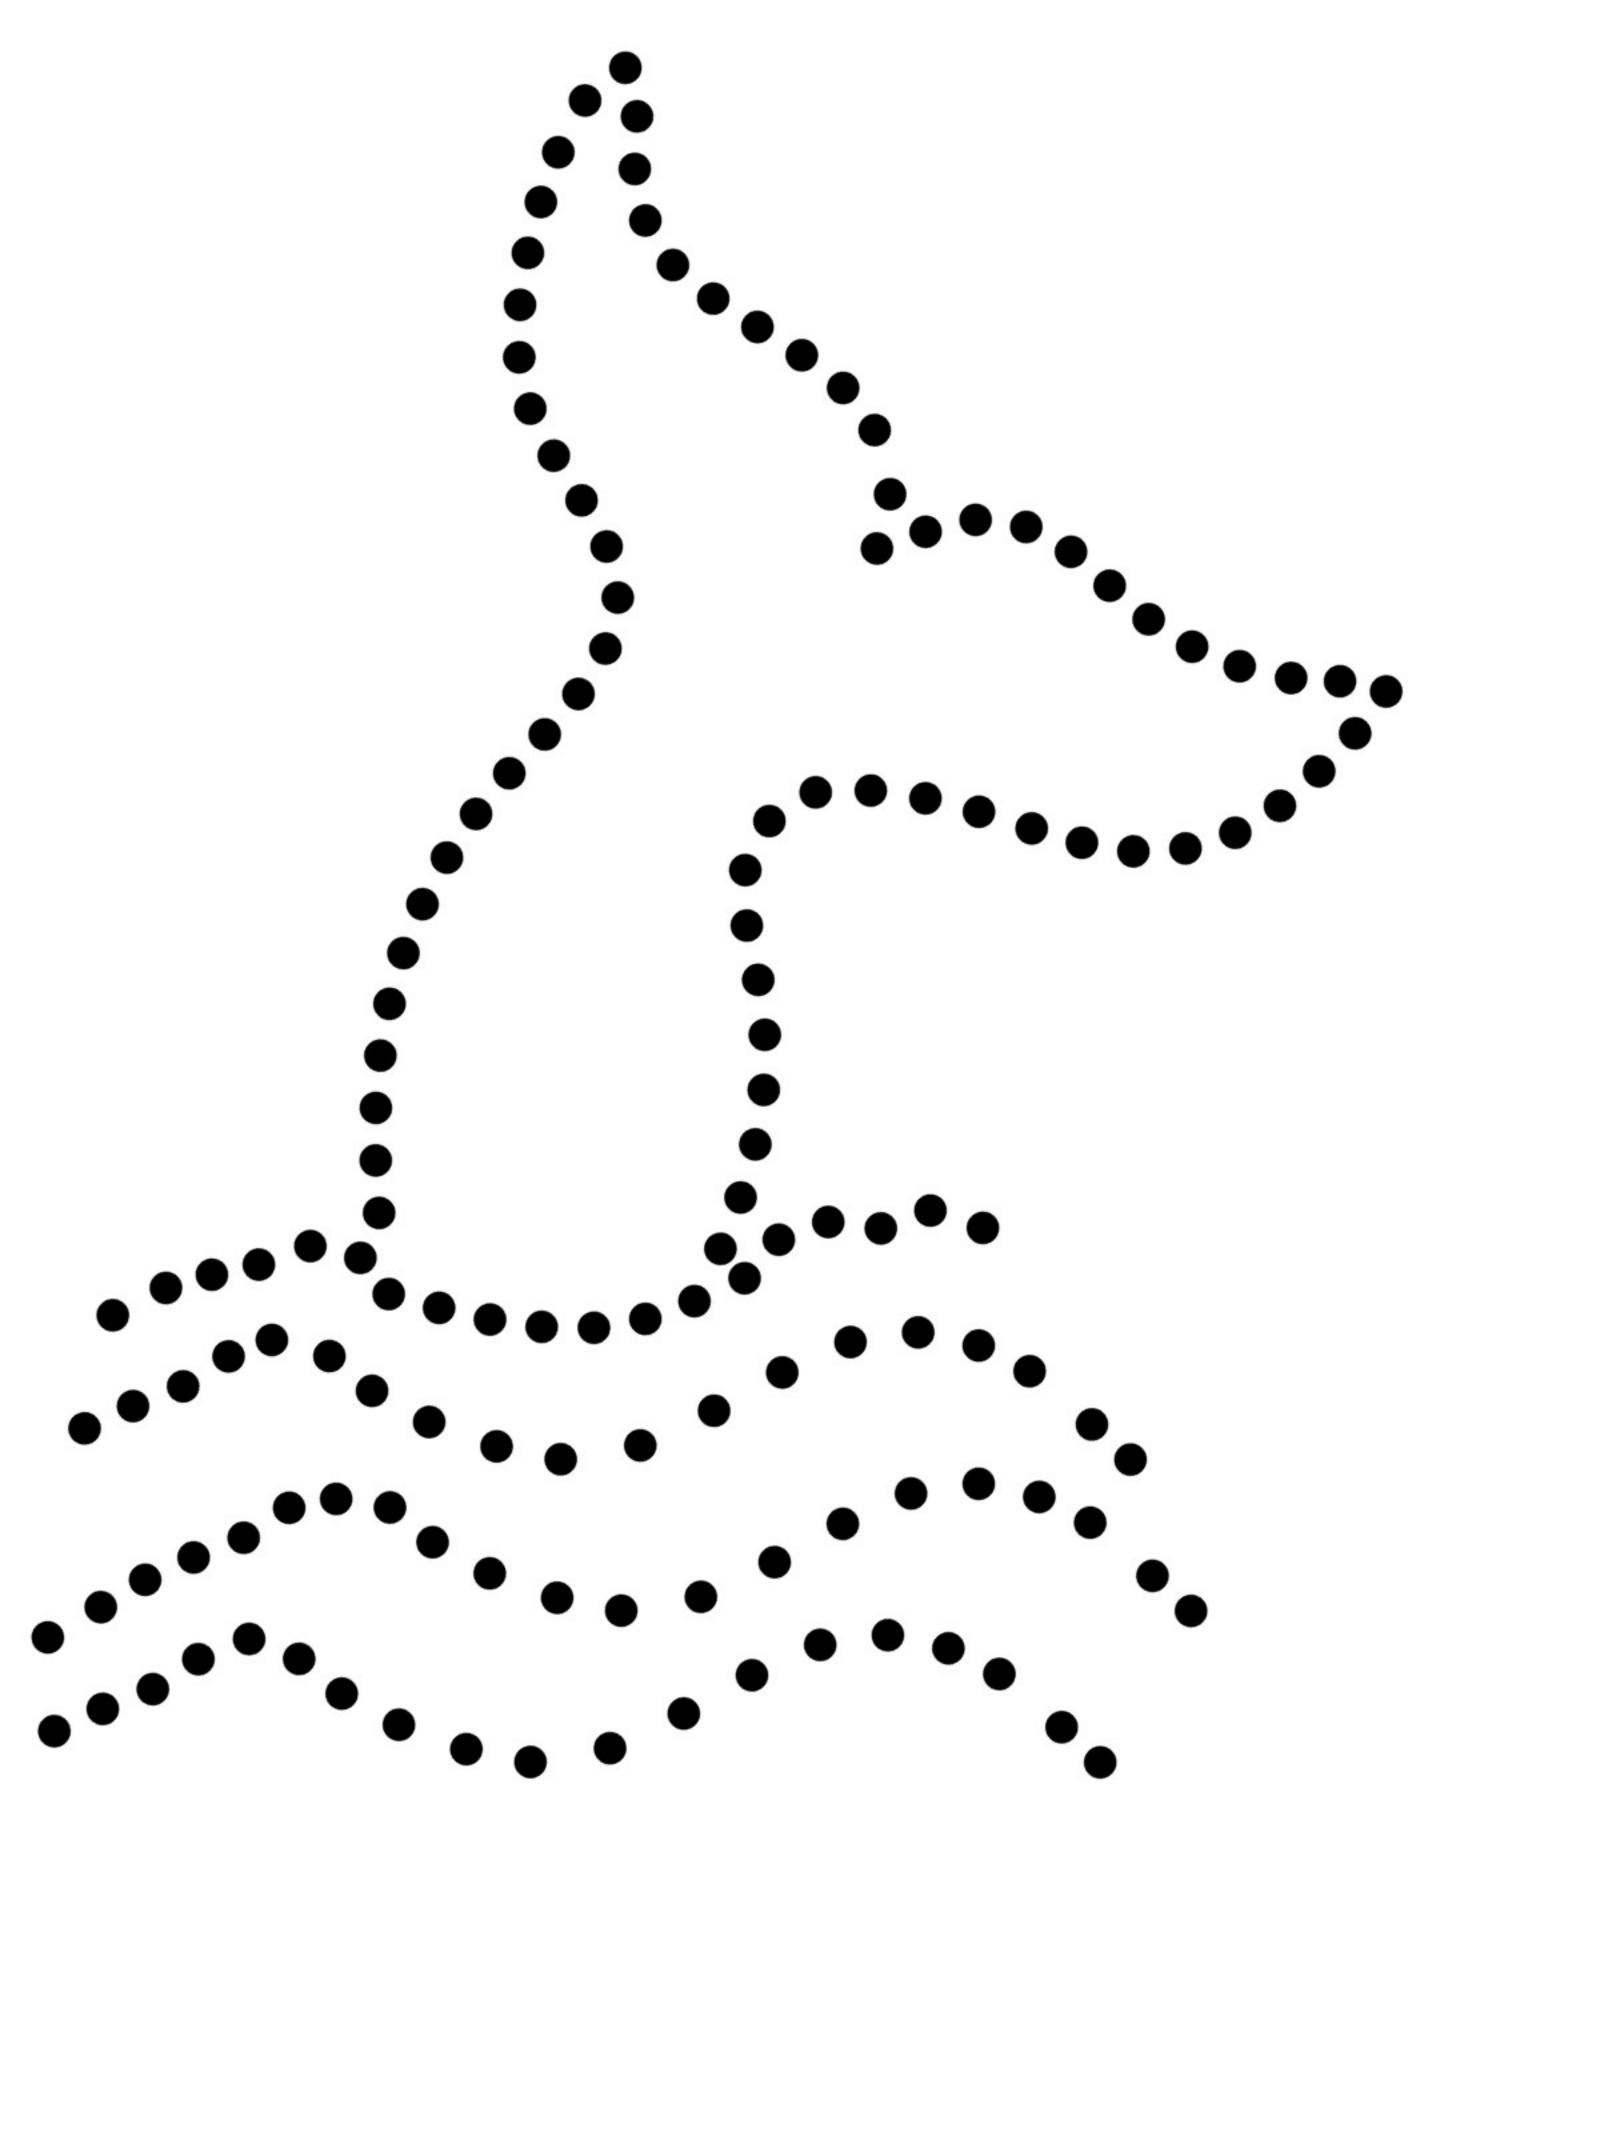

## **Materials**

- Artistic Wire 26 gauge, Orchid
- Artistic Wire 26 gauge, Dark Blue
- Artistic Wire 26 gauge, Peacock Blue
- Artistic Wire 26 gauge, Turquoise
- Artistic Wire 26 gauge, Powder Blue
- Artistic Wire 26 gauge, Silver Blue
- Flush Cutter
- Wooden Board
- 3/4" nails
- Hammer
- Mermaid image

Place mermaid image as desired on the the wooden board. Hammer nails along the template and remove paper outline when finished. Start with lighter color, wrap wire around nails in random pattern.

Continue with the the darker colors and overlap to blend.