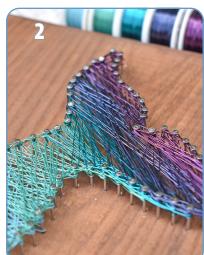

Wrap end of wire around nail or trim excess with a flush cutter. Outline each section with wire to form a border.

Weave the wire in between the nails to form solid lines for the waves.