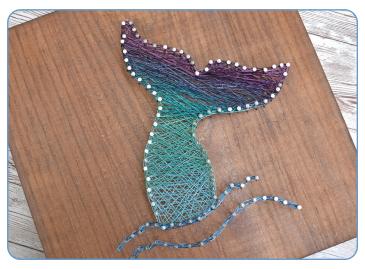

## MERMAID WIRE STRING ART

Place mermaid image as desired on the the wooden board. Hammer nails along the template and remove paper outline when finished. Start with lighter color, wrap wire around nails in random pattern.

Continue with the the darker colors and overlap to blend.

Wrap end of wire around nail or trim excess with a flush cutter. Outline each section with wire to form a border.

Weave the wire in between the nails to form solid lines for the waves.