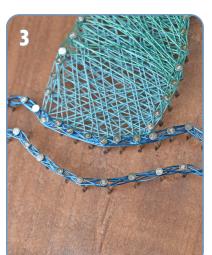

## MERMAID WIRE STRING ART

## **Materials**

- Artistic Wire 26 gauge, Orchid
- Artistic Wire 26 gauge, Dark Blue
- Artistic Wire 26 gauge, Peacock Blue
- Artistic Wire 26 gauge, Turquoise
- Artistic Wire 26 gauge, Powder Blue
- Artistic Wire 26 gauge, Silver Blue
- Flush Cutter
- Wooden Board
- 3/4" nails
- Hammer
- Mermaid image

Place mermaid image as desired on the the wooden board. Hammer nails along the template and remove paper outline when finished. Start with lighter color, wrap wire around nails in random pattern.

Continue with the the darker colors and overlap to blend.

Wrap end of wire around nail or trim excess with a flush cutter. Outline each section with wire to form a border.

Weave the wire in between the nails to form solid lines for the waves.