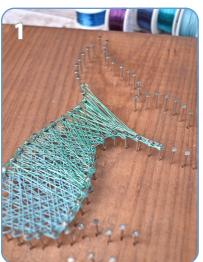

Place mermaid image as desired on the the wooden board. Hammer nails along the template and remove paper outline when finished. Start with lighter color, wrap wire around nails in random pattern.

Continue with the the darker colors and overlap to blend.

Wrap end of wire around nail or trim excess with a flush cutter. Outline each section with wire to form a border.

Weave the wire in between the nails to form solid lines for the waves.