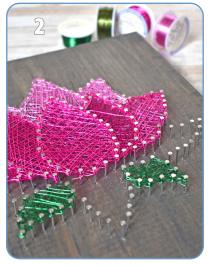

Wrap end of wire around nail or trim excess with a flush cutter. Outline each section with wire to form a border. Fill in leaves with the darker color wire.

Complete filling the leaves with the darker color wire.