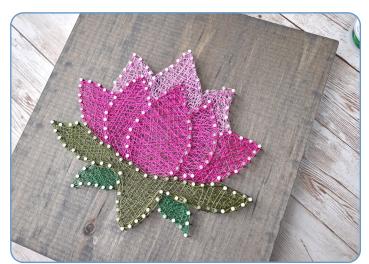

## **Beadalon** LOTUS FLOWER WIRE STRING ART

Place flower image as desired on the the wooden board. Hammer nails along the template and remove paper outline when finished. Working from the outer petals, wrap lighter color wire around nails in random pattern.

Wrap end of wire around nail or trim excess with a flush cutter. Outline each section with wire to form a border. Fill in leaves with the darker color wire.

Complete filling the leaves with the darker color wire.