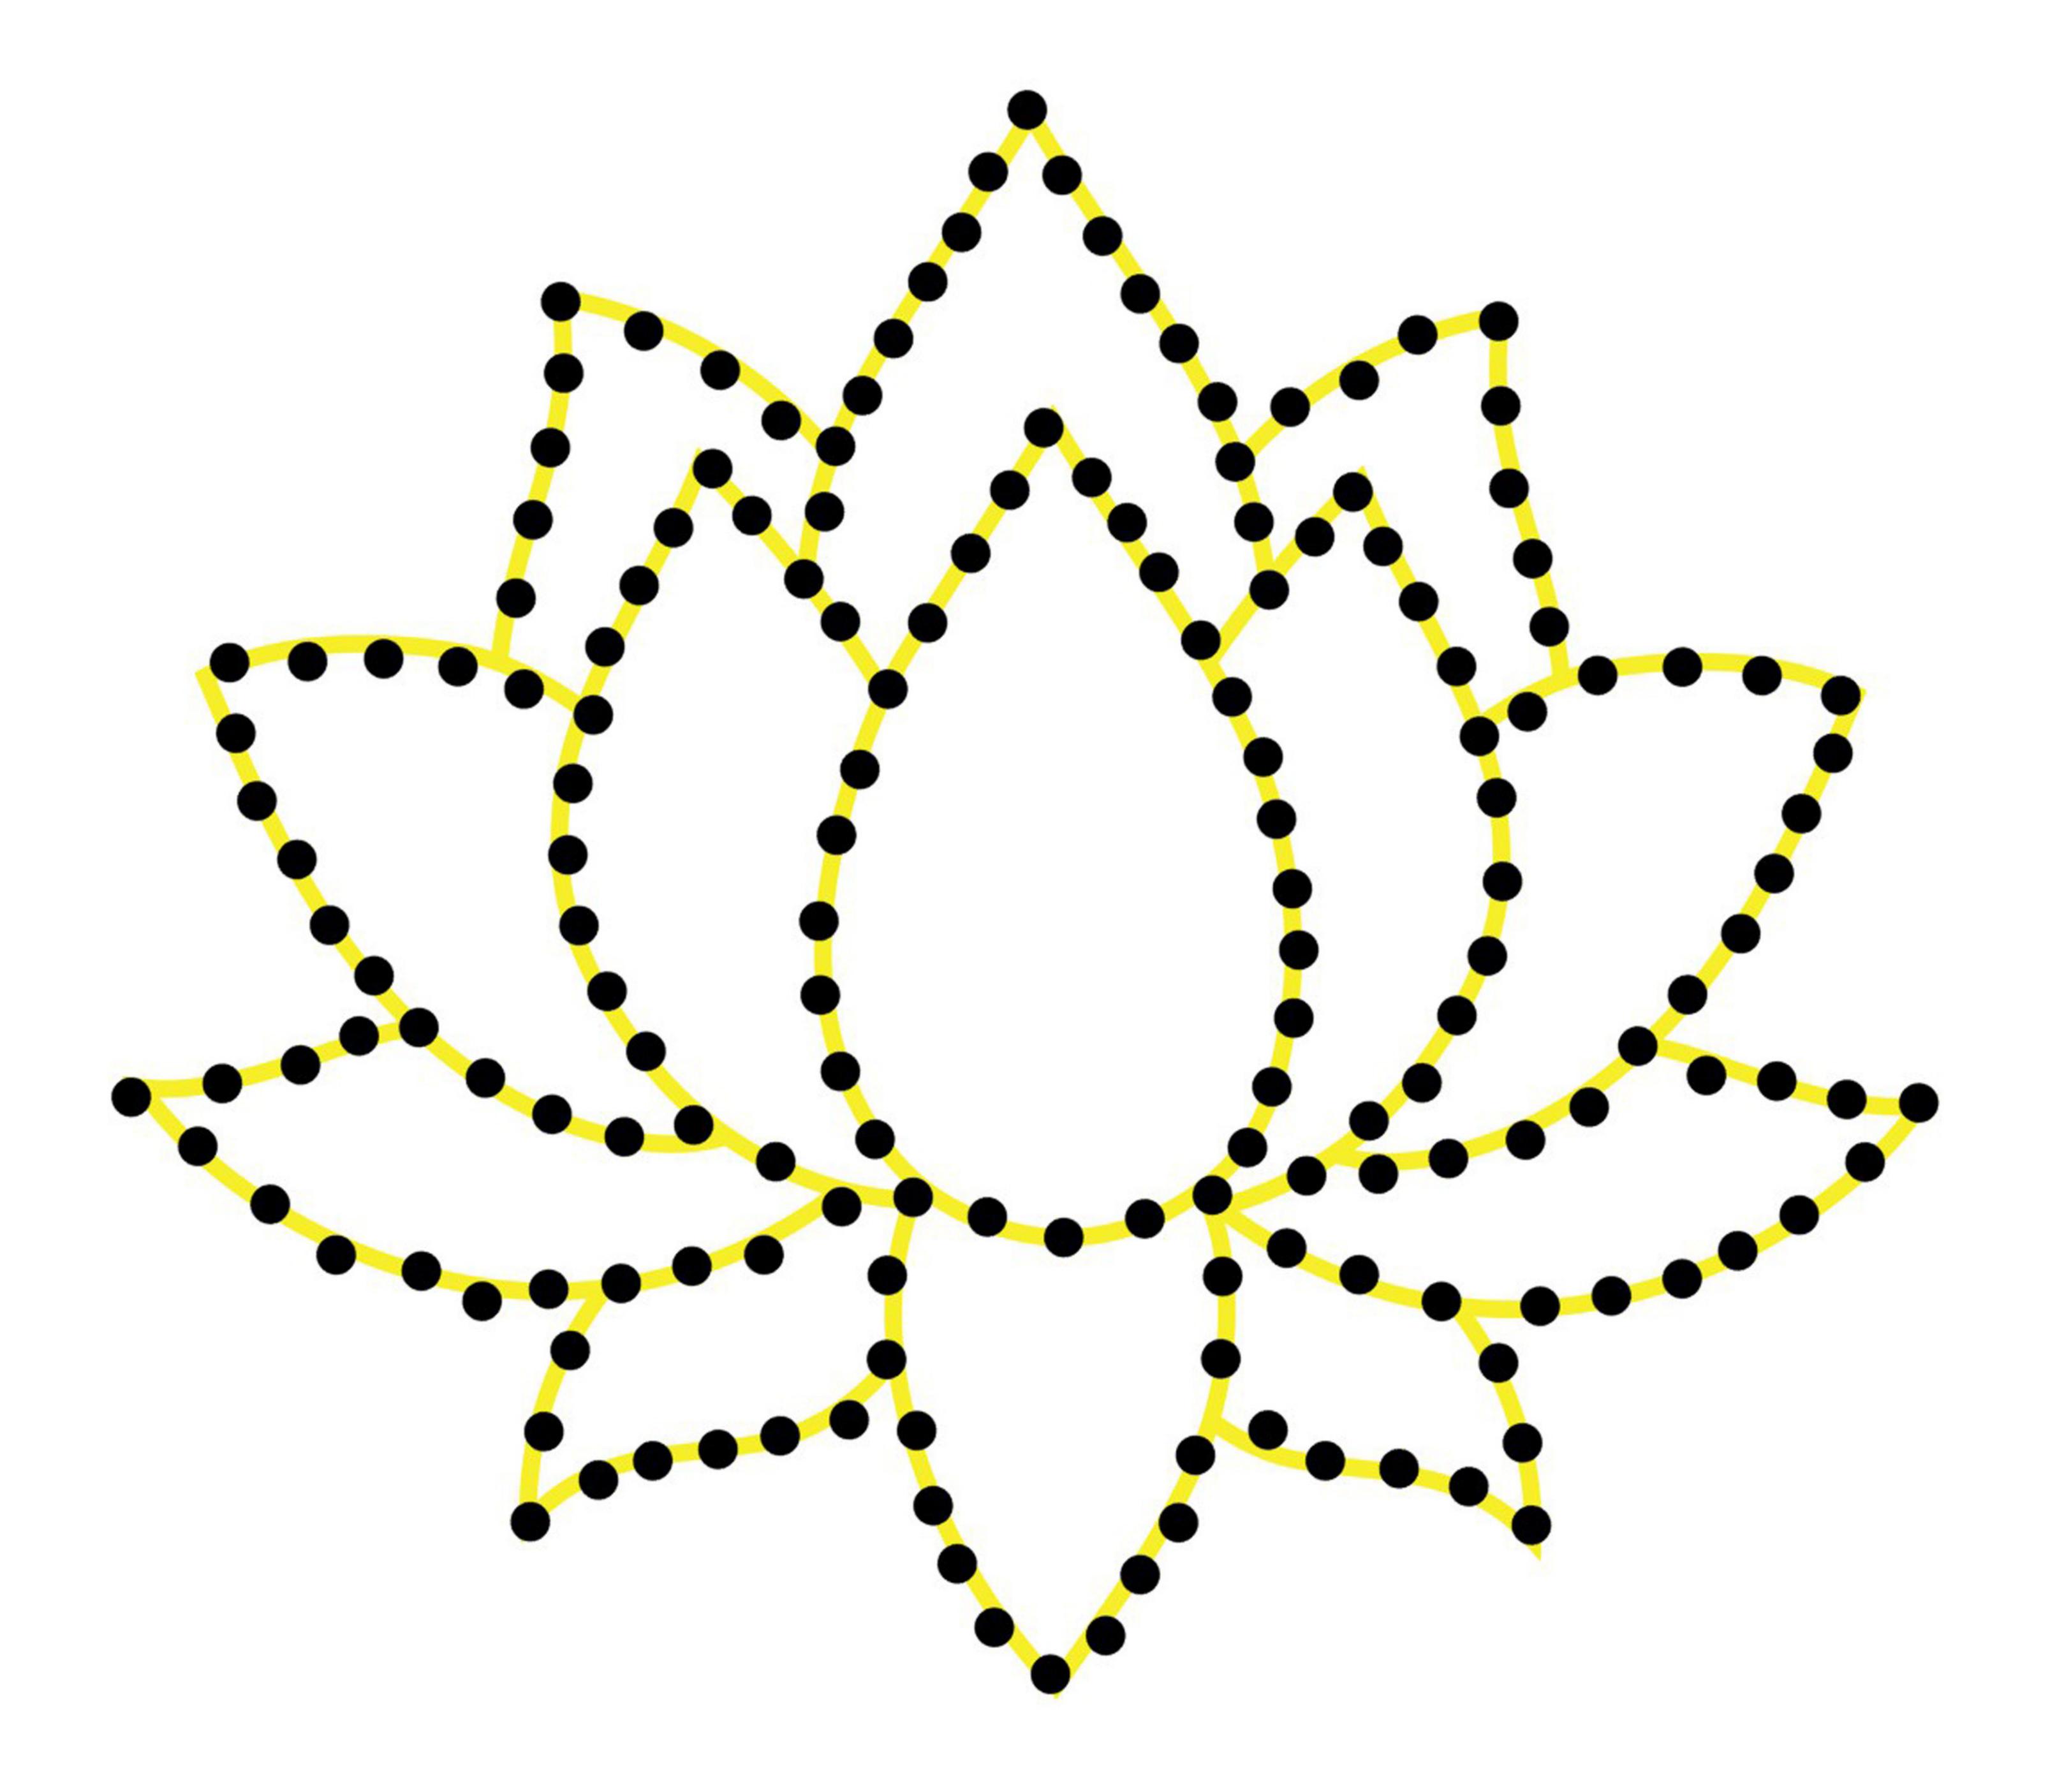

## **Materials**

- Artistic Wire 26 gauge, Olive
- Artistic Wire 26 gauge, Green
- Artistic Wire 26 gauge, Magenta
- Artistic Wire 26 gauge, Rose
- Flush Cutter
- Wooden Board
- 3/4" nails
- Hammer
- Lotus flower image

Place flower image as desired on the the wooden board. Hammer nails along the template and remove paper outline when finished. Working from the outer petals, wrap lighter color wire around nails in random pattern.