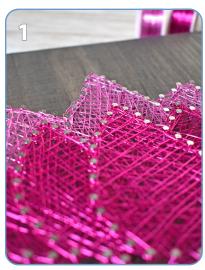

Place flower image as desired on the the wooden board. Hammer nails along the template and remove paper outline when finished. Working from the outer petals, wrap lighter color wire around nails in random pattern.

Wrap end of wire around nail or trim excess with a flush cutter. Outline each section with wire to form a border. Fill in leaves with the darker color wire.

Complete filling the leaves with the darker color wire.