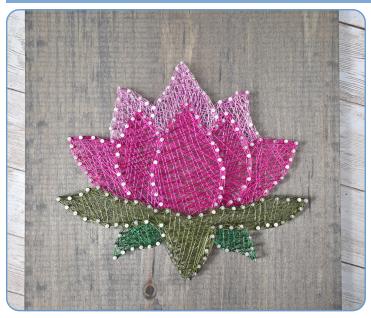

Place flower image as desired on the the wooden board. Hammer nails along the template and remove paper outline when finished. Working from the outer petals, wrap lighter color wire around nails in random pattern.

Wrap end of wire around nail or trim excess with a flush cutter. Outline each section with wire to form a border. Fill in leaves with the darker color wire.

Complete filling the leaves with the darker color wire.