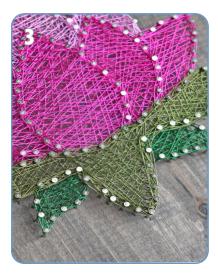

## **Beadalon** LOTUS FLOWER WIRE STRING ART

Place flower image as desired on the the wooden board. Hammer nails along the template and remove paper outline when finished. Working from the outer petals, wrap lighter color wire around nails in random pattern.

Wrap end of wire around nail or trim excess with a flush cutter. Outline each section with wire to form a border. Fill in leaves with the darker color wire.

Complete filling the leaves with the darker color wire.