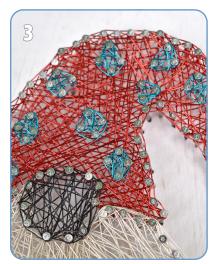

Place image as desired on the the wooden board. Hammer nails along the template and remove paper outline when finished. Starting with the pants, shoes and hat, wrap wire in a random pattern until section is filled.

Wrap wire around nail or trim excess with a flush cutter. Outline each section with wire to form a border. Fill the beard with layers of Pearl Silver and White wire .

Complete the hat with the blue circles and fill and outline the nose.