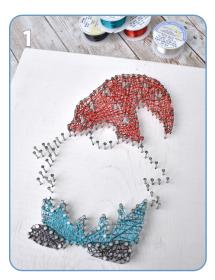

Place image as desired on the the wooden board. Hammer nails along the template and remove paper outline when finished. Starting with the pants, shoes and hat, wrap wire in a random pattern until section is filled.

Wrap wire around nail or trim excess with a flush cutter. Outline each section with wire to form a border. Fill the beard with layers of Pearl Silver and White wire .

Complete the hat with the blue circles and fill and outline the nose.