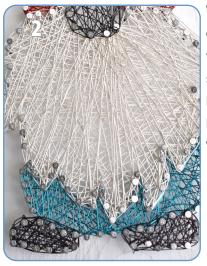

Wrap wire around nail or trim excess with a flush cutter. Outline each section with wire to form a border. Fill the beard with layers of Pearl Silver and White wire .

Complete the hat with the blue circles and fill and outline the nose.