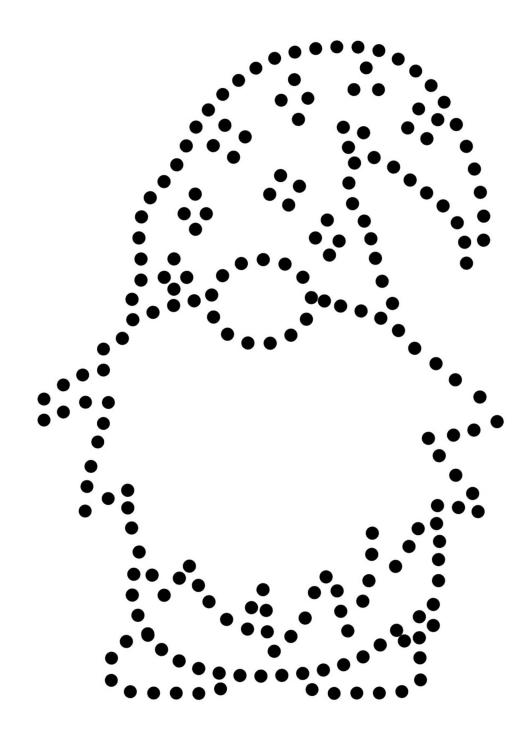

## **Materials**

- Artistic Wire 26 gauge, Red
- Artistic Wire 26 gauge, Peacock Blue
- Artistic Wire 26 gauge, Pearl Silver
- Artistic Wire 26 gauge, White
- Artistic Wire 26 gauge, Black
- Flush Cutter
- Wooden Board
- 3/4" nails
- Hammer
- Gnome image

Place image as desired on the the wooden board. Hammer nails along the template and remove paper outline when finished. Starting with the pants, shoes and hat, wrap wire in a random pattern until section is filled.