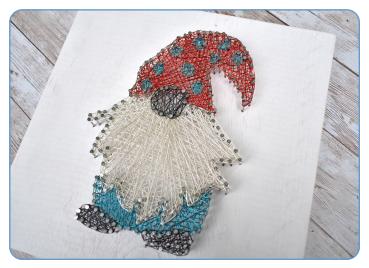

## **Beadalon** GNOME WIRE STRING ART

Place image as desired on the the wooden board. Hammer nails along the template and remove paper outline when finished. Starting with the pants, shoes and hat, wrap wire in a random pattern until section is filled.

Wrap wire around nail or trim excess with a flush cutter. Outline each section with wire to form a border. Fill the beard with layers of Pearl Silver and White wire .

Complete the hat with the blue circles and fill and outline the nose.