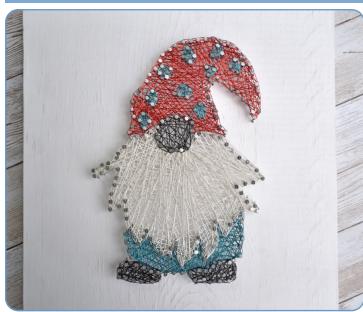

## **Beadalon** GNOME WIRE STRING ART

Place image as desired on the the wooden board. Hammer nails along the template and remove paper outline when finished. Starting with the pants, shoes and hat, wrap wire in a random pattern until section is filled.