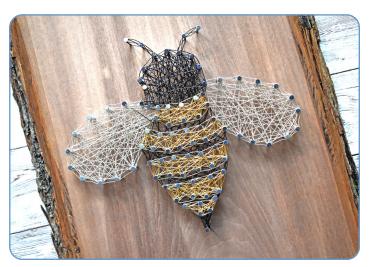

## **Beadalon**® **BEE WIRE STRING ART**

Working directly from the spool of Artistic Wire, wrap the end of the wire around a nail several times to secure it. Continue to wrap around nails in random order until the section is complete. Outline the nails with wire to form a border.

desired on the the wooden board. Hammer nails along the template and remove paper outline when finished.

Finish with the gold color Artistic Wire to complete the bee outline. Wrap ends of wire around nail or trim excess with a flush cutter.