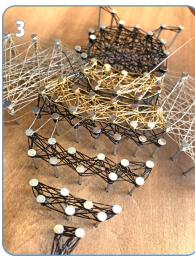

## Place outline of bee as

desired on the the wooden board. Hammer nails along the template and remove paper outline when finished.

Finish with the gold color Artistic Wire to complete the bee outline. Wrap ends of wire around nail or trim excess with a flush cutter.