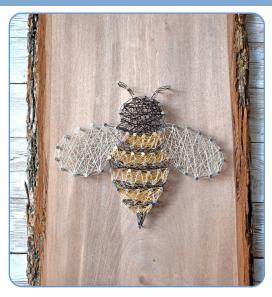

## **Beadalon**® **BEE WIRE STRING ART**

## Place outline of bee as

desired on the the wooden board. Hammer nails along the template and remove paper outline when finished.

Finish with the gold color Artistic Wire to complete the bee outline. Wrap ends of wire around nail or trim excess with a flush cutter.