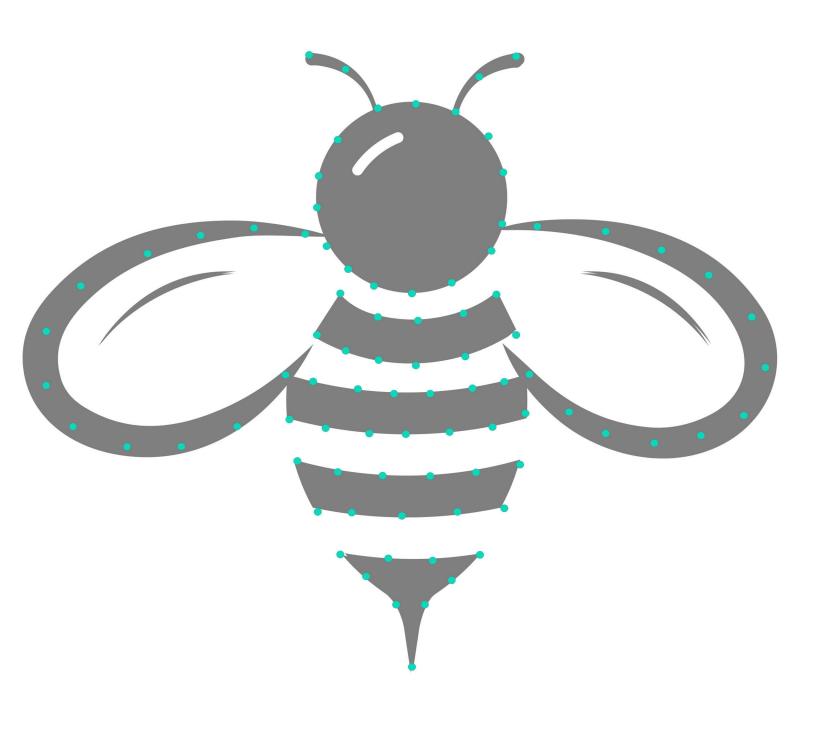

## Place outline of bee as

desired on the the wooden board. Hammer nails along the template and remove paper outline when finished.

Finish with the gold color Artistic Wire to complete the bee outline. Wrap ends of wire around nail or trim excess with a flush cutter.