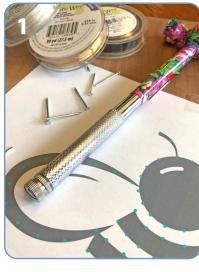

Working directly from the spool of Artistic Wire, wrap the end of the wire around a nail several times to secure it. Continue to wrap around nails in random order until the section is complete. Outline the nails with wire to form a border.

desired on the the wooden board. Hammer nails along the template and remove paper outline when finished.

Finish with the gold color Artistic Wire to complete the bee outline. Wrap ends of wire around nail or trim excess with a flush cutter.