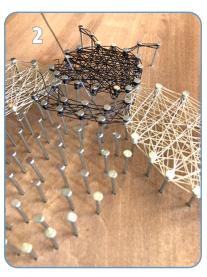

Working directly from the spool of Artistic Wire, wrap the end of the wire around a nail several times to secure it. Continue to wrap around nails in random order until the section is complete. Outline the nails with wire to form a border.